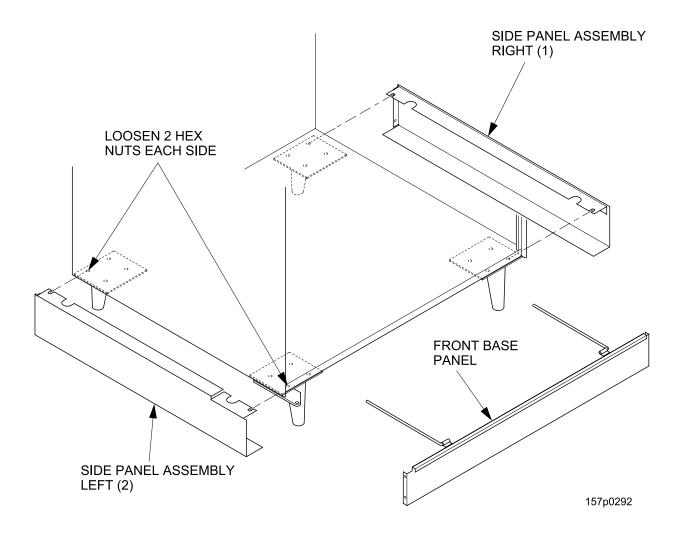

- 1. Lift up or remove the front base plate panel.
- 2. On each of the four legs, loosen the hex nuts as shown in the figure.
- 3. Attach the side panel assemblies by fitting the slots on both side panels over the leg mounting bolts.
- 4. Tighten the nuts.
- 5. Replace the front base panel.